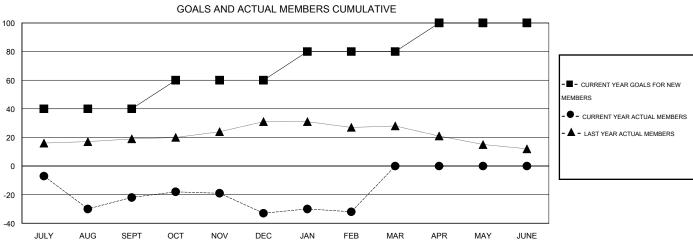

## MONTHLY MEMBERSHIP PROGRESS REPORT

District 43 N

Results as of: 2/28/2015

## LOCATION KENTUCKY

 $\mathsf{GMT}\;\mathsf{CA}\;1$ 

| Clubs                    |                  |           |                  |                  | Members                  |                    |                                     |                    |                  |  |
|--------------------------|------------------|-----------|------------------|------------------|--------------------------|--------------------|-------------------------------------|--------------------|------------------|--|
| RESULTS FOR 2014-2015    |                  |           |                  |                  | RESULTS FOR 2014-2015    |                    |                                     |                    |                  |  |
| QUARTER                  | NEW CLUB<br>GOAL | NEW CLUBS | DROPPED<br>CLUBS | NET<br>GAIN/LOSS | QUARTER                  | NEW MEMBER<br>GOAL | CHARTER AND<br>NEW MEMBERS<br>ADDED | DROPPED<br>MEMBERS | NET<br>GAIN/LOSS |  |
| JULY/AUG/SEPT            | 1                | 0         | 0                | 0                | JULY/AUG/SEPT            | 40                 | 21                                  | 43                 | -22              |  |
| OCT/NOV/DEC  JAN/FEB/MAR | 0                | 0         | 1<br>0           | -1<br>0          | OCT/NOV/DEC  JAN/FEB/MAR | 20<br>20           | 20<br>14                            | 31<br>13           | -11<br>1         |  |
| APR/MAY/JUNE             | 0                | 0         | 0                | 0                | APR/MAY/JUNE             | 20                 | 0                                   | 0                  | 0                |  |